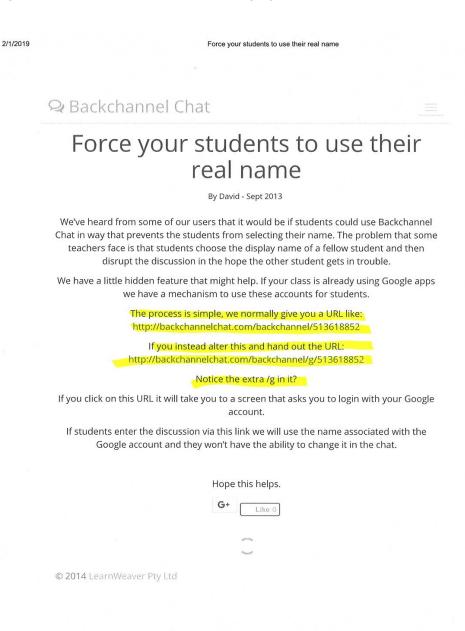

## **Back Channel Chat Requirements:**

- 1. Students must have a signed COPPA form giving consent, on file. The COPPA form is a form that is a part of their returning or new student registration through Infosnap.
- 2. Teachers must alter the url used by students to access the chat by adding a /g. This will require students to enter their school google logins to access the chat.

See picture below or click the link below for instructions <a href="http://backchannelchat.com/Blog/Google\_Login">http://backchannelchat.com/Blog/Google\_Login</a>

3. Students must use the altered url to sign in to the chat with their school Google account; doing this will prevent students from changing their name in the chat room.